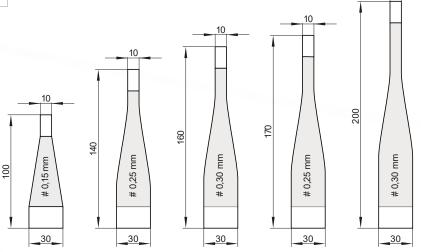

Avaliable types of wobbler arms:

- Type 015/100 the lightest wobblers,
- Type 025/140 light wobblers,
- Type 025/170 light wobblers,
- Type 030/200 heavy wobblers,
- Type 030/160 the heaviest wobblers.

If you are unsure which option to choose, we are ready to help.

| Arms of the wobbler<br>((self-adhesive PET tape) |
|--------------------------------------------------|
| Type PET 015/100                                 |
| Type PET 025/140                                 |
| Type PET 025/170                                 |
| Type PET 030/160                                 |
| Type PET 030/200                                 |

## Special arm of wobbler (self-adhesive white foam tape) Type SPEC 025/170 Type SPEC 030/160